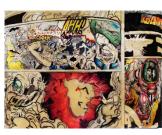

Chatter Teeth acrylic, oil pastel, Schmincke varnish on canvas 36 x 48 inches \$3600

Monster Mint oil, acrylic, oil pastel, Schmincke varnish on canvas 36 x 36 inches \$2800

Robots and Heroes Prisma markers, resin, Schmincke varnish on wood 30 x 40 inches \$2500