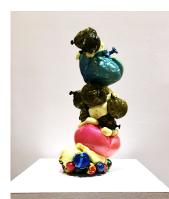

#### Bang

conté, oil pastel, oil, acrylic, collage, Schmincke varnish on handmade cold press paper, 16 x 20 inches (custom archival framed) \$900

Foam and Bounce (large)

Balloon Moon Sculptures insulation foam, balloons, rubber balls, Schmincke varnish (wall-mountable and free-standing)