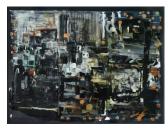

Chatter Teeth acrylic, oil pastel, Schmincke varnish on canvas 36 x 48 inches \$3600

Monster Mint oil, acrylic, oil pastel, Schmincke varnish on canvas 36 x 36 inches \$2800

Robots and Heroes Prisma markers, resin, Schmincke varnish on wood 30 x 40 inches \$2500