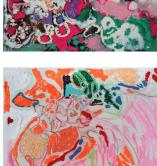

Chatter Teeth acrylic, oil pastel, Schmincke varnish on canvas 36 x 48 inches \$3600

Monster Mint oil, acrylic, oil pastel, Schmincke varnish on canvas 36 x 36 inches \$2800

Robots and Heroes Prisma markers, resin, Schmincke varnish on wood 30 x 40 inches \$2500