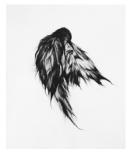

## FALL TO THE WILD: RACHEL GARDNER & DAVID SOLOMON

January 5<sup>th</sup> - February 17<sup>th</sup>, 2018

Rachel Gardner, 2017
Fallen-After the Storm
[black birds installation]
Paper, plaster, enamel, clay
3 x 4.5 x 12 inches
\$750 each