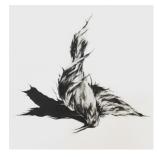

## FALL TO THE WILD: RACHEL GARDNER & DAVID SOLOMON

January 5<sup>th</sup> - February 17<sup>th</sup>, 2018

Rachel Gardner, 2017
Fallen-After the Storm
[black birds installation]
Paper, plaster, enamel, clay
3 x 4.5 x 12 inches
\$750 each