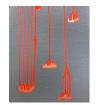

David Solomon
Falling Body VII, 2017
Oil on aluminum panel
30 x 22 inches
\$5000

Rachel Gardner

A Graceful Descent, 2017

13 x 13 inches (20.5 x 20.5 framed)

\$750 •

David Solomon
Falling Body VIII, 2017
Oil on aluminum panel
30 x 22 inches
\$5000