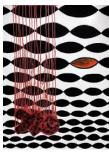

## FALL TO THE WILD: RACHEL GARDNER & DAVID SOLOMON

January 5<sup>th</sup> - February 17<sup>th</sup>, 2018

Rachel Gardner, 2017
Fallen-After the Storm
[black birds installation]
Paper, plaster, enamel, clay
3 x 4.5 x 12 inches
\$750 each