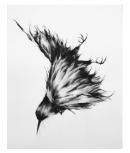

## FALL TO THE WILD: RACHEL GARDNER & DAVID SOLOMON

January 5<sup>th</sup> - February 17<sup>th</sup>, 2018

Rachel Gardner, 2017
Fallen-After the Storm
[black birds installation]
Paper, plaster, enamel, clay
3 x 4.5 x 12 inches
\$750 each