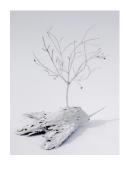

## FALL TO THE WILD: RACHEL GARDNER & DAVID SOLOMON

January 5<sup>th</sup> - February 17<sup>th</sup>, 2018

Rachel Gardner, 2017
When Mother Nature Cries
Paper, plaster, dried flower, enamel
2.5 x 7 x 7 inches
\$1500