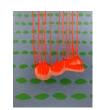

## FALL TO THE WILD: RACHEL GARDNER & DAVID SOLOMON

January 5<sup>th</sup> - February 17<sup>th</sup>, 2018

Rachel Gardner, 2017
Fallen-After the Storm
[black birds installation]
Paper, plaster, enamel, clay
3 x 4.5 x 12 inches
\$750 each