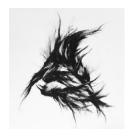

Rachel Gardner Soul Tied, 2017 Charcoal on paper 13 x 13 inches (20.5 x 20.5 framed) \$750

Rachel Gardner
Carry You, 2017
Paper, plaster, dried flower,
enamel, clay
3.5 x 4 x 9 inches
\$1500

Rachel Gardner Rebirth, 2017 Paper, plaster, tree branch, enamel 12 x 9 x 10 inches \$1500

Rachel Gardner Rebirth, 2017
Charcoal on paper
13 x 13 inches
(20.5 x 20.5 framed)
\$750 •