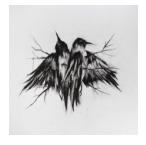

## FALL TO THE WILD: RACHEL GARDNER & DAVID SOLOMON

January 5<sup>th</sup> - February 17<sup>th</sup>, 2018

Rachel Gardner, 2017
Fallen-After the Storm
[black birds installation]
Paper, plaster, enamel, clay
3 x 4.5 x 12 inches
\$750 each