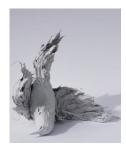

## FALL TO THE WILD: RACHEL GARDNER & DAVID SOLOMON

January 5<sup>th</sup> - February 17<sup>th</sup>, 2018

Rachel Gardner, 2017
Fallen-After the Storm
[black birds installation]
Paper, plaster, enamel, clay
3 x 4.5 x 12 inches
\$750 each