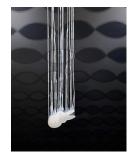

David Solomon
Falling Body VII, 2017
Oil on aluminum panel
30 x 22 inches
\$5000

Rachel Gardner

A Graceful Descent, 2017

13 x 13 inches (20.5 x 20.5 framed)

\$750 •

David Solomon
Falling Body VIII, 2017
Oil on aluminum panel
30 x 22 inches
\$5000