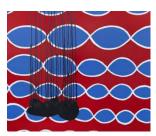

## FALL TO THE WILD: RACHEL GARDNER & DAVID SOLOMON

January 5<sup>th</sup> - February 17<sup>th</sup>, 2018

Rachel Gardner From Sky to Earth Charcoal on paper 40 x 30 inches \$1500

Rachel Gardner From Earth to Sky, 2017 Charcoal on paper 40 x 30 inches \$1500