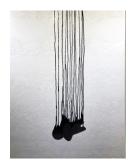

David Solomon
Falling Body VII, 2017
Oil on aluminum panel
30 x 22 inches
\$5000

Rachel Gardner

A Graceful Descent, 2017

13 x 13 inches (20.5 x 20.5 framed)

\$750 •

David Solomon
Falling Body VIII, 2017
Oil on aluminum panel
30 x 22 inches
\$5000