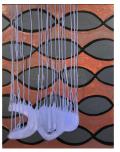

David Solomon
Falling Body VII, 2017
Oil on aluminum panel
30 x 22 inches
\$5000

Rachel Gardner

A Graceful Descent, 2017

13 x 13 inches (20.5 x 20.5 framed)

\$750 •

David Solomon
Falling Body VIII, 2017
Oil on aluminum panel
30 x 22 inches
\$5000