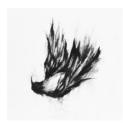

## FALL TO THE WILD: RACHEL GARDNER & DAVID SOLOMON

January 5<sup>th</sup> - February 17<sup>th</sup>, 2018

Rachel Gardner, 2017
Fallen-After the Storm
[black birds installation]
Paper, plaster, enamel, clay
3 x 4.5 x 12 inches
\$750 each