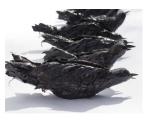

## FALL TO THE WILD: RACHEL GARDNER & DAVID SOLOMON

January 5<sup>th</sup> - February 17<sup>th</sup>, 2018

Rachel Gardner, 2017
Fallen-After the Storm
[black birds installation]
Paper, plaster, enamel, clay
3 x 4.5 x 12 inches
\$750 each