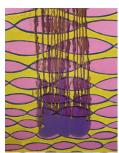

## FALL TO THE WILD: RACHEL GARDNER & DAVID SOLOMON

January 5<sup>th</sup> - February 17<sup>th</sup>, 2018

Rachel Gardner, 2017
When Mother Nature Cries
Paper, plaster, dried flower, enamel
2.5 x 7 x 7 inches
\$1500